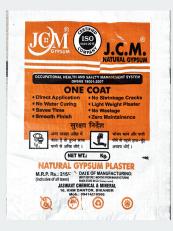

## JCM NATURAL GYPSUM PLASTER

- DIRECT APPLICATION
- NO WATER CURING
- SAVES TIME
- SMOOTH FINISH
- NO SHRINKAGE CRACKS
- LIGHT WEIGHT PLASTER
- NO WASTEAGE
- ZERO MAINTAINENCE

JCM Natural Gypsum Plaster is a high-quality plaster made from pure gypsum, ideal for most internal walls and partition surfaces, including brick, block, and concrete. It consists of pure gypsum hemihydrate formulated with special additives to control application and settina characteristics. Free from impurities, it offers unmatched workability due to smoothness, coverage, and ease of application. Once dried, it provides a super white, smooth, and fine finish, eliminating the need for an additional coat of wall putty.

## SAFETY PRECAUTIONS

- IF POWDER ENTERS YOUR EYES THEN WASH YOUR EYES WITH CLEAN WATER.
- BEFORE EATING & DRINKING, WASH YOUR HANDS & MOUTH PROPERLY.

100% CRACK FREE

IMPORTED FROM IRAN

**AVAILABLE IN 2 SIZES 20KG AND 25KG** 