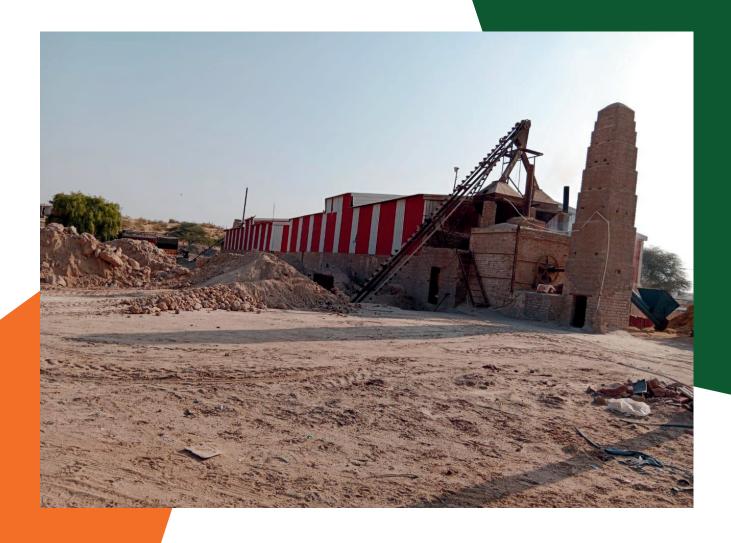

JCM Gypsum Plaster is the result of an uncompromising manufacturing proces's, enabling you to transform your most challenging interior design ídeas into reality. Our plaster is made using India's finest raw gypsum, meticulously processed to remove unwanted silica. The entire procedure under the close conducted supervision of our expert quality assurance personnel. The result is a gypsum plaster (commonly known as POP) of unmatched whiteness, purity, and fineness.

JCM Gypsum Plaster is a white, powdery chemical compound known as hydrated calcium sulfate, typically obtained from calcining gypsum. Essentially, gypsum plaster is produced by heating gypsum to a high temperature.