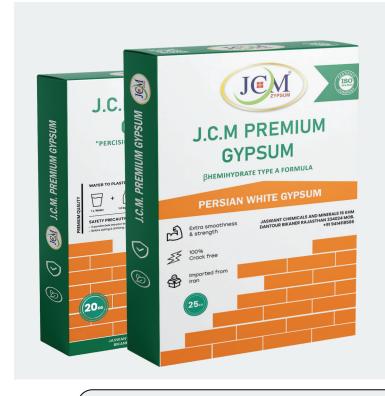

# JCM PREMIUM GYPSUM

# PERSIAN WHITE GYPSUM PLASTER

JCM Premium Gypsum is a super white, high-density, moisture-resistant gypsum lightweight, plaster. This polymerized plaster is ideal for application on most internal including surfaces, blocks, concrete. and Formulated with superior quality gypsum and special additives, enhances it workability and coverage while improving setting characteristics. Once dry, provides a hard, smooth finish superior whiteness, making it perfect for all internal dry plastering applications

## SAFETY PRECAUTIONS

- IF POWDER ENTERS YOUR EYES THEN WASH YOUR EYES WITH CLEAN WATER.
- BEFORE EATING & DRINKING, WASH YOUR HANDS & MOUTH PROPERLY.

100% CRACK FREE

IMPORTED FROM IRAN

**AVAILABLE IN 2 SIZES 20KG AND 25KG** 