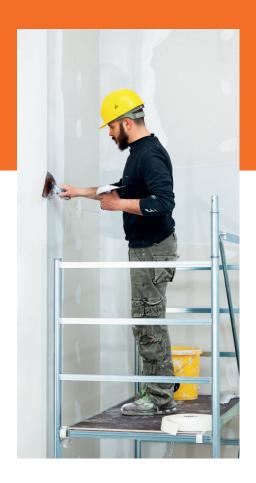

## JCM NATURAL GYPSUM PLASTER

- DIRECT APPLICATION
- NO WATER CURING
- SAVES TIME
- SMOOTH FINISH
- NO SHRINKAGE CRACKS
- LIGHT WEIGHT PLASTER
- NO WASTEAGE
- ZERO MAINTAINENCE

JCM Natural Gypsum Plaster is a high-quality plaster made from pure gypsum, ideal for most internal walls and partition surfaces, including brick, block, and concrete. It consists of pure gypsum hemihydrate formulated with special additives to control application and settina characteristics. Free from impurities, it offers unmatched workability due to smoothness, coverage, and ease of application. Once dried, it provides a super white, smooth, and fine finish, eliminating the need for an additional coat of wall putty.

The best part of JCM Gypsum Plaster is its slow hardening process, extra coverage, and impurity-free features, making it favorable for construction teams and saving them time.

JCM Gypsum Plaster is highly suitable for internal plastering systems, including punning of walls, ceilings, and decorative works such as cornices, moldings, and arches. The finishing quality of JCM Gypsum Plaster enhances the appearance and durability of structures. Made from high-quality gypsum, it is a white powder used for applying early coats to interior walls, shaping structures, and creating casts.