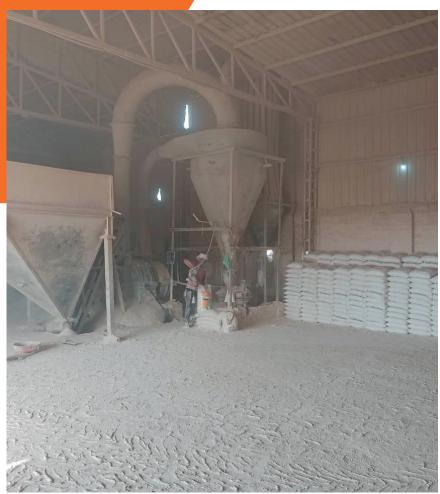

JCM Gypsum Plaster is the result of an uncompromising manufacturing proces's, enabling you to transform your most challenging interior design ídeas into reality. Our plaster is made using India's finest raw gypsum, meticulously processed to remove unwanted silica. The entire procedure under the close conducted supervision of our expert quality assurance personnel. The result is a gypsum plaster (commonly known as POP) of unmatched whiteness, purity, and fineness.

JCM Gypsum Plaster is supplied in moistureproof, fully sealed. tamper-proof packs, each bearing a unique code to ensure the product's authenticity the reaches end customer. This ultimate product is brought to you by a company that is ISO 9001:2015 certified and proud to hold the ISO 14001:2015 accreditation for its enviromentally friendly practices.